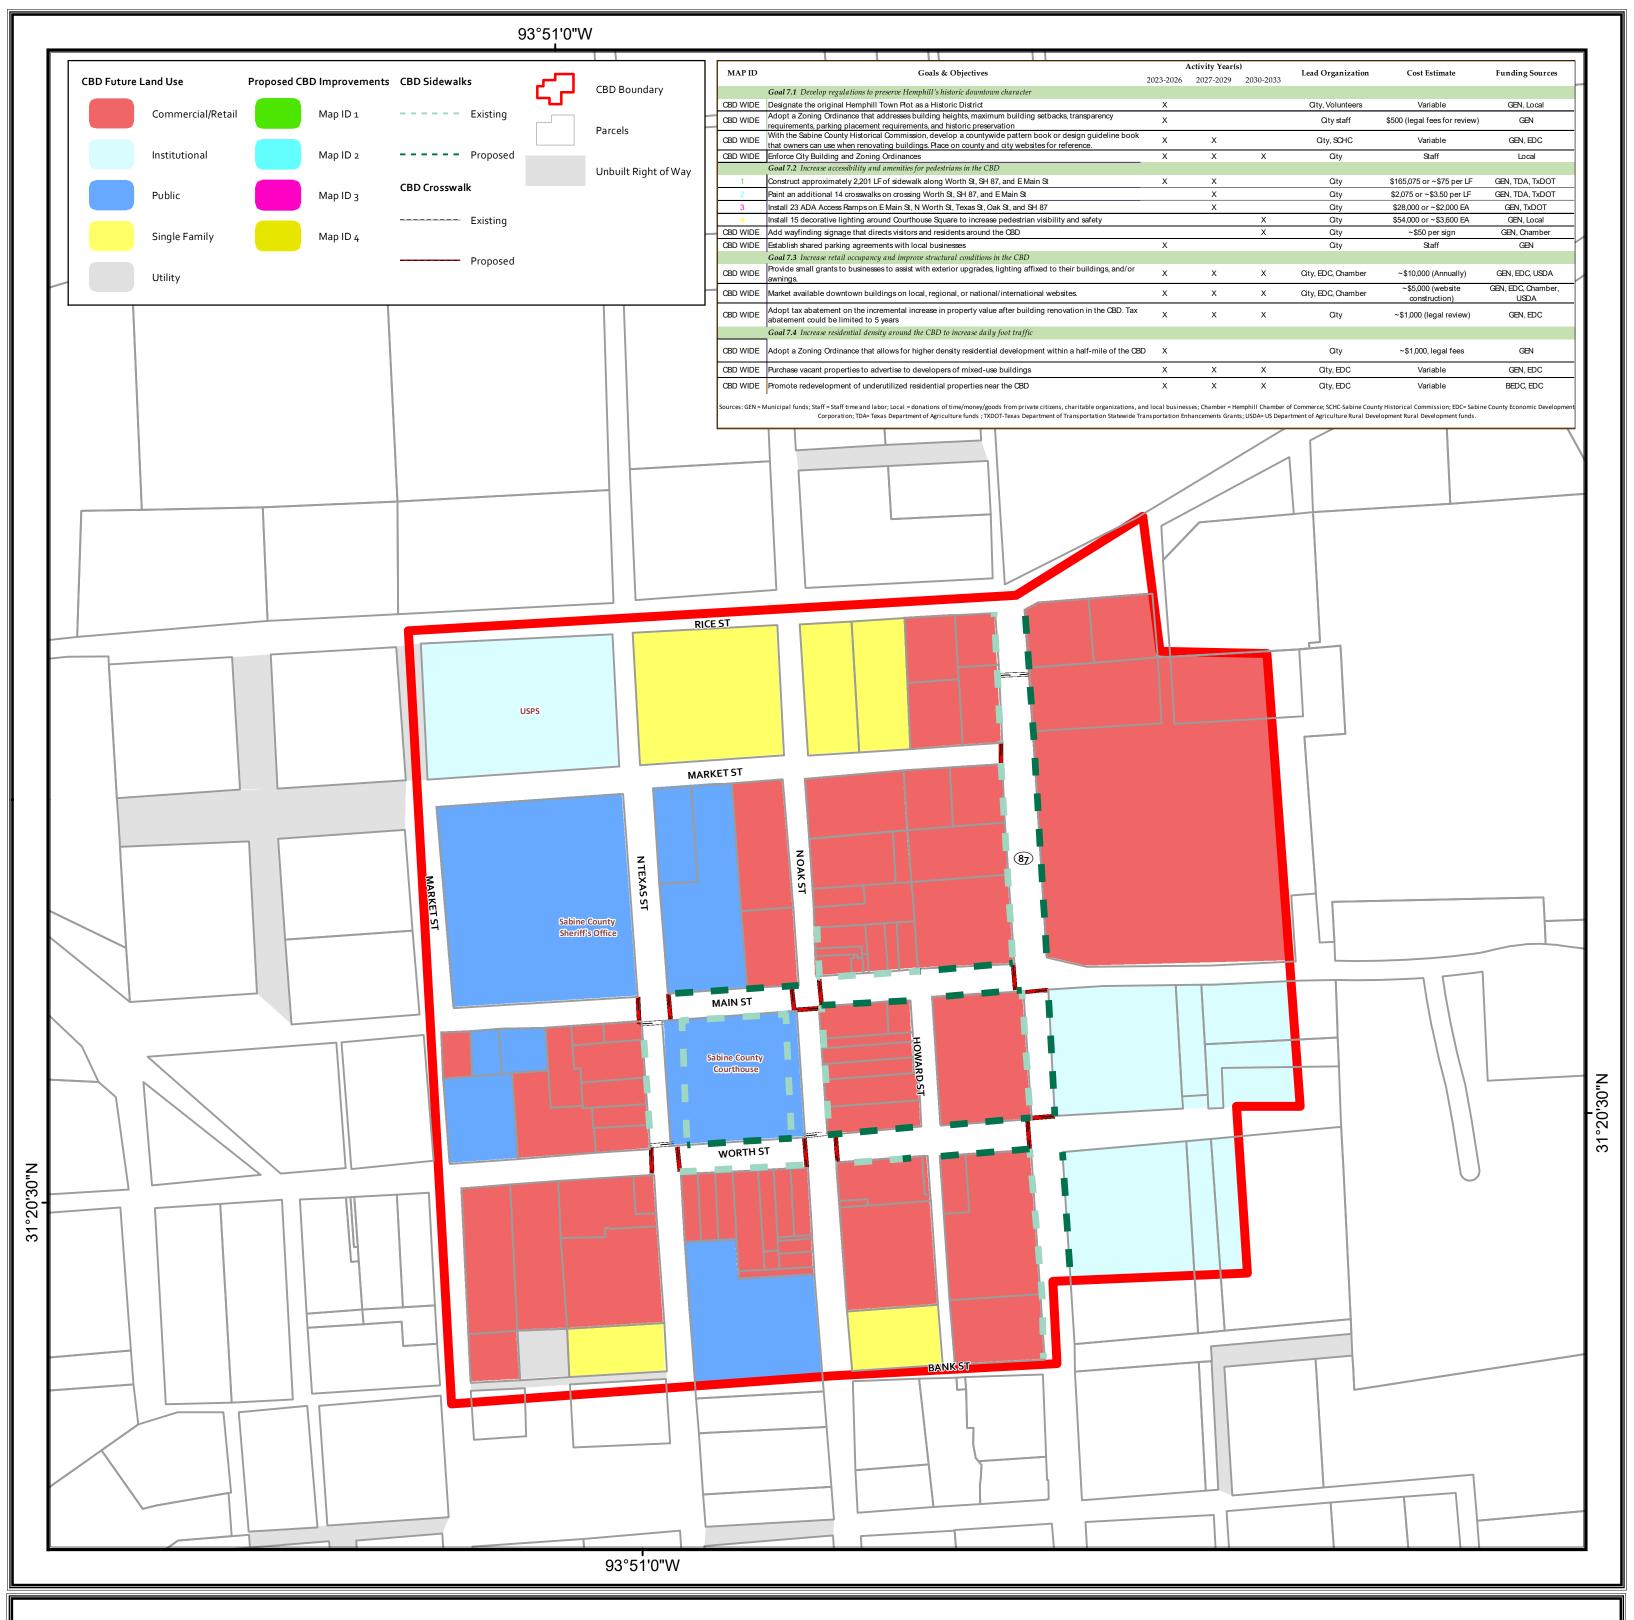

# City of Hemphill Sabine County, Texas

## Map 7C

Central Business District Improvements

June - 2023

Texas State Plane Zone 3
Texas Central
Projection: Lambert Conformal Conic
GCS North American 1983
Datum: D North American 1983

### 1 inch = 150 feet

0 100 200 300 feet
0 0.05 0.1 0.15 mile