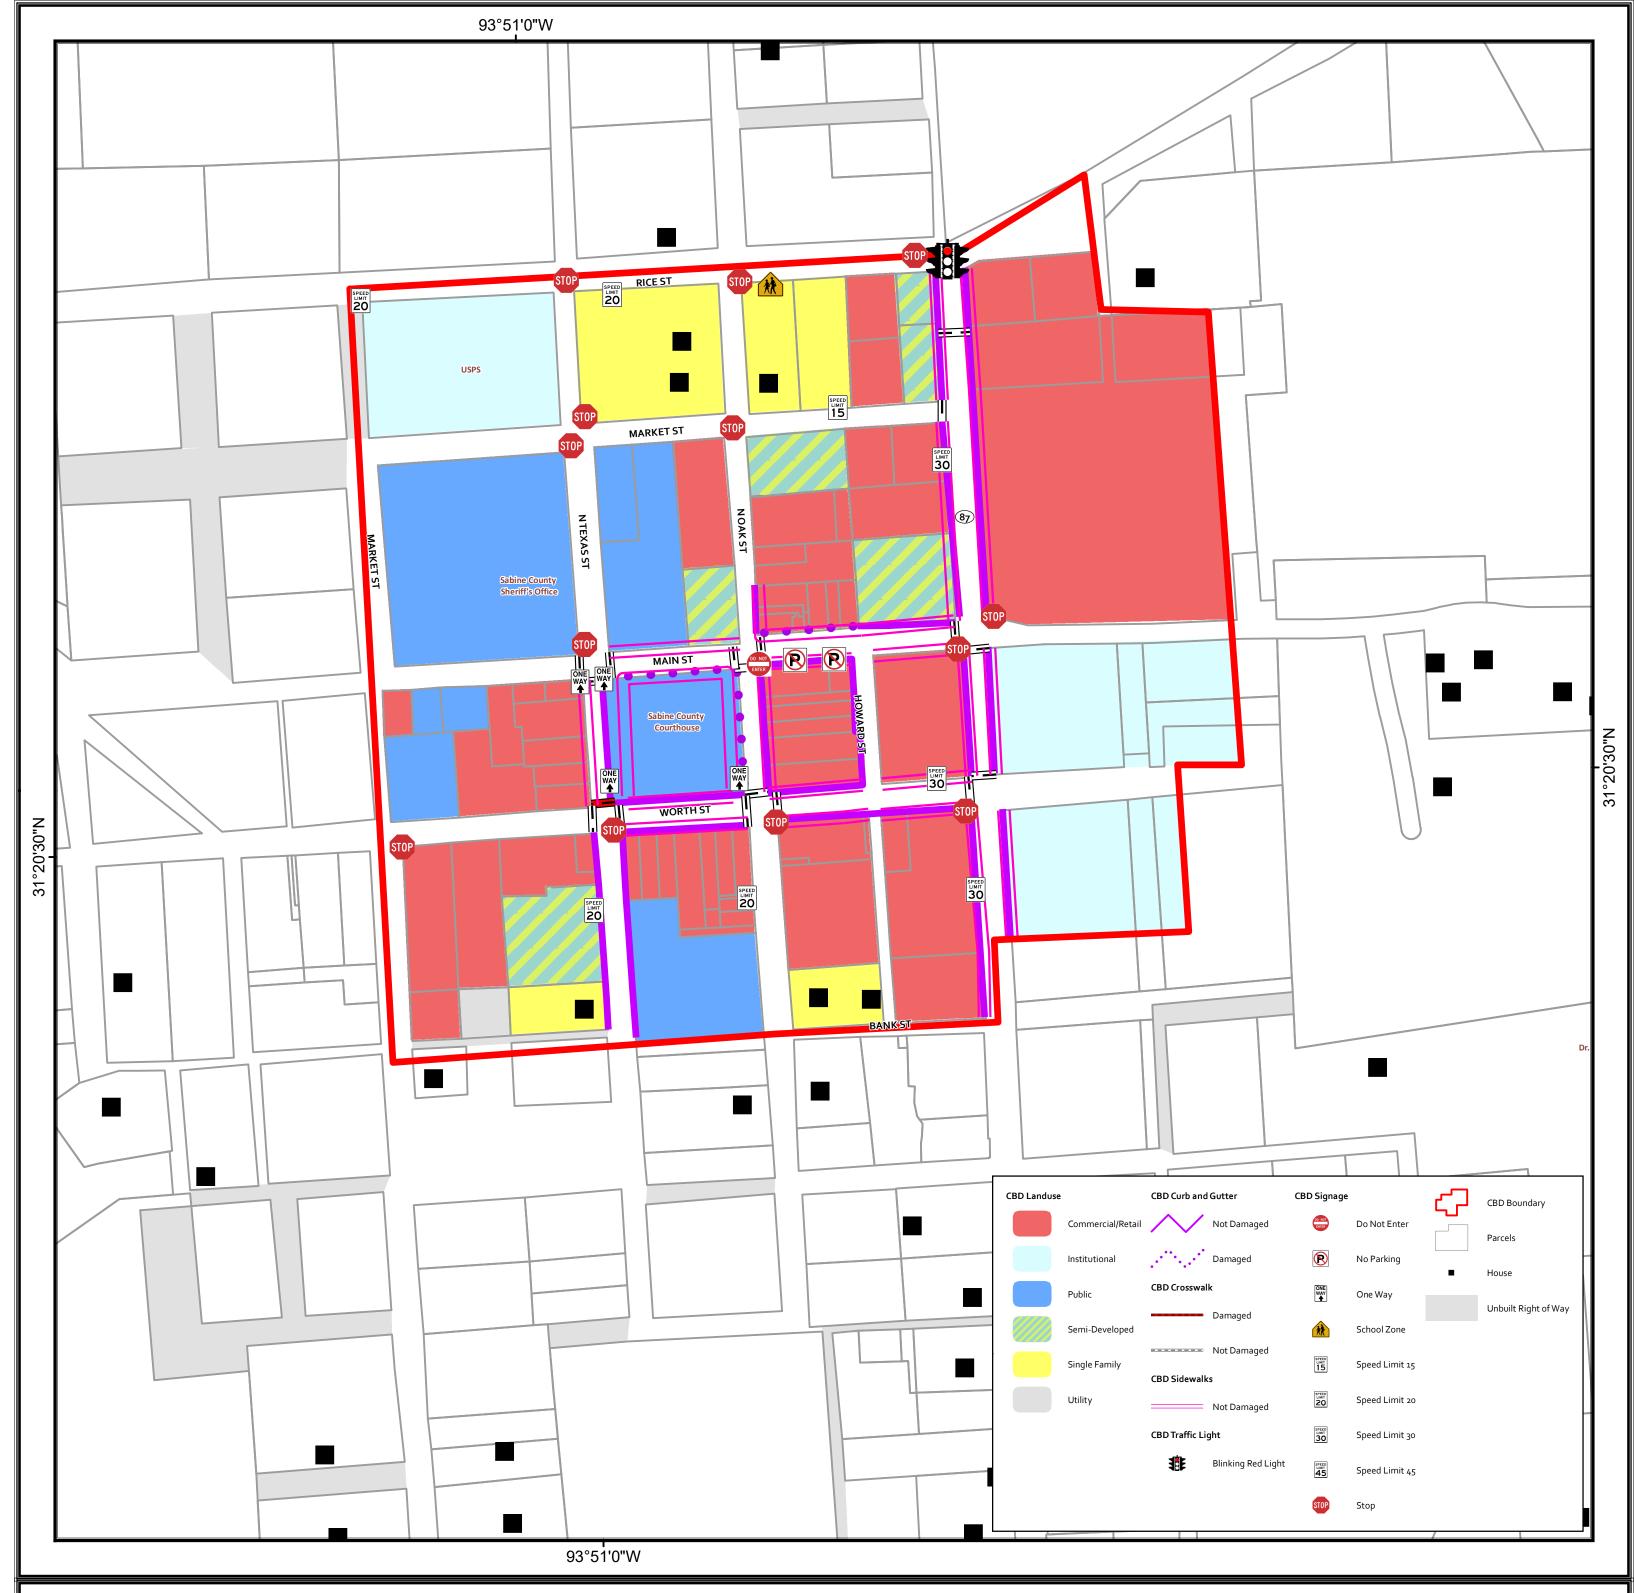

## Map 7A

Central Business District Circulation and Land Uses June - 2023

> Texas State Plane Zone 3 Texas Central Projection: Lambert Conformal Conic GCS North American 1983 Datum: D North American 1983