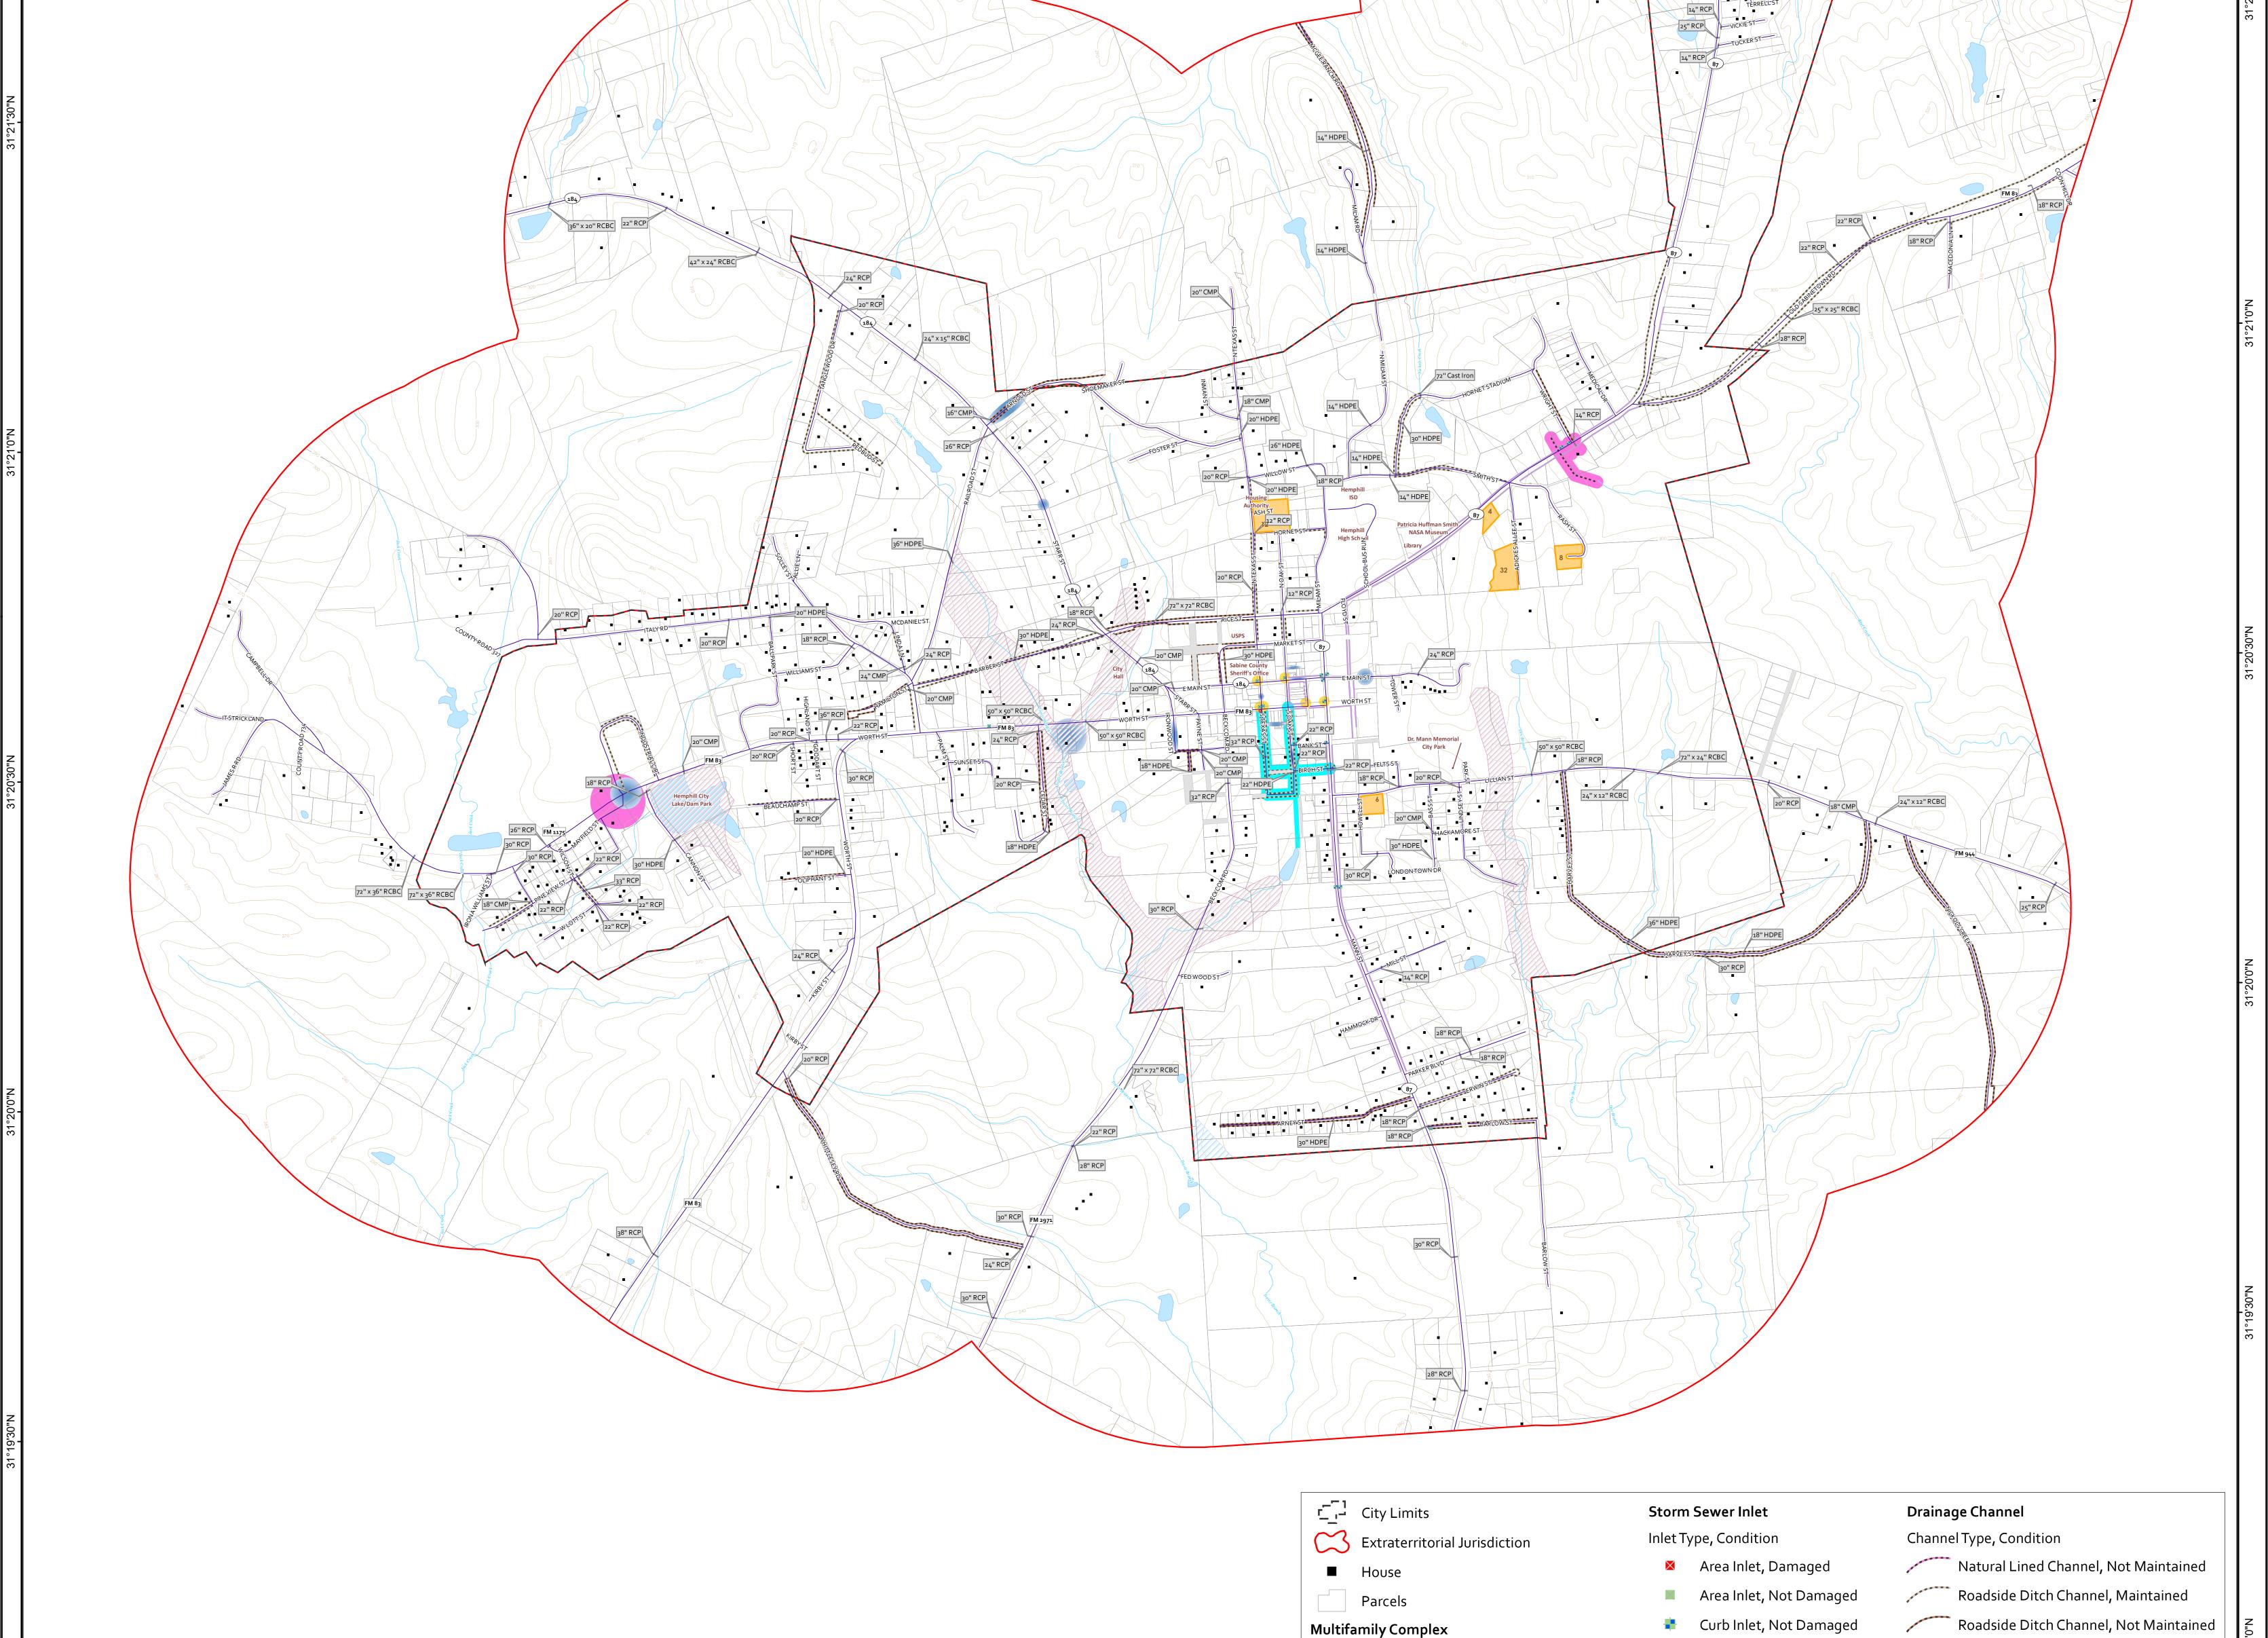

| Phase | Year      | Project                                                                                                                                                                                                                                                                                                                                                                                                   | Cost Estimate* | Funding Sources                                                |        |                          |         |
|-------|-----------|-----------------------------------------------------------------------------------------------------------------------------------------------------------------------------------------------------------------------------------------------------------------------------------------------------------------------------------------------------------------------------------------------------------|----------------|----------------------------------------------------------------|--------|--------------------------|---------|
| 1     | 2023-2025 | Obtain funding to restore and maintain approximately 3,000 LF of roadside<br>ditch along Birch St, Texas St and S. Oak St, and extend ditch from southwar<br>from S. Oak to Travis Branch. Project also includes easement acquisition,<br>driveway and driveway culvert repair, administration, and survey and<br>engineering services.                                                                   | \$160,000      | ARP                                                            |        |                          |         |
| 2     | 2026-2029 | Work with TxDOT to obtain funding to replace and enlarge curb inlets adjacent<br>to the courthouse square. In addition, install storm sewer inlets at Worth and<br>Howard and approximately 300 LF of 24" Storm sewer. Project also includes<br>street repair, traffic control administration, and survey and engineering<br>services.                                                                    |                | ARP                                                            |        |                          |         |
| 3     | 2030-2033 | Work with TxDOT to obtain funding to install slot drain and replace and enlarge<br>curb inlets on both sides of FM 83 and tributary to Beef Creek between Wrigh<br>St. In addition, maintain ditches and construct 24" RCP cross drainage culver<br>at Mayfield St to existing drainage way. Project also includes street repair,<br>traffic control administration, and survey and engineering services. | t              | CDBG; GEN; USDA;<br>TWDB loan; City Utility<br>Fund (Rev Bond) | ,<br>, | 87 270<br>58" x 25" RCBC | 230 220 |